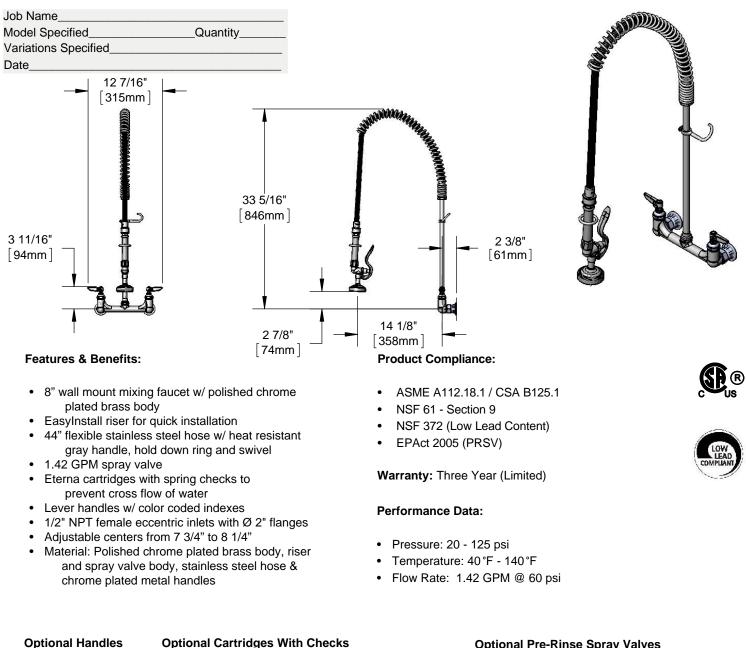

## Architect/Engineering Specifications:

8" wall mount mixing faucet with polished chrome plated brass body, 18" riser, 44" flexible stainless steel hose with heat resistant handle and swivel, 1.42 GPM spray valve, compression cartridges with spring checks, lever handles, 1/2" NPT female inlets, spray valve holder, and overhead spring. Certified to ASME A112.18.1/CSA B125.1, NSF 61-Section 9 and NSF 372. EPAct 2005 compliant.